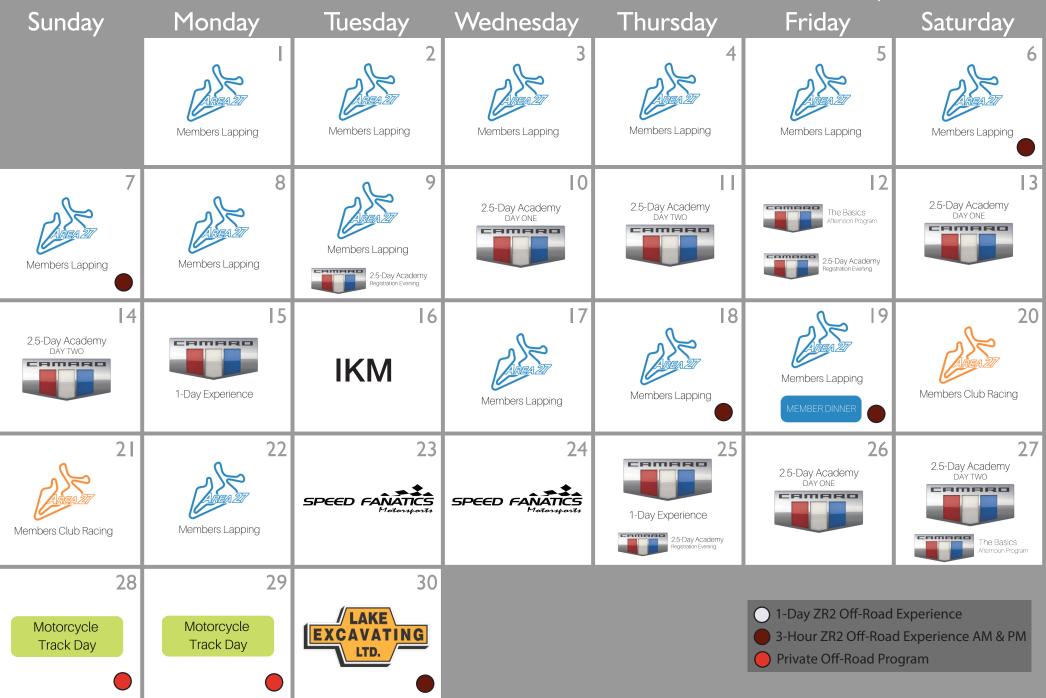

| 15                                                                                                | 16                                            |
| 17              | 18     | 19      | 20        | 21       | 22                                                                                                | 23                                            |
| 24              | 25     | 26      | 27        | 28       | 29                                                                                                | 30<br>DUTCHWAY ENDURO<br>Practice and Qualify |
| DUTCHWAY ENDURO |        |         |           |          | <ul> <li>1-Day ZR2 Off-Road</li> <li>3-Hour ZR2 Off-Road</li> <li>Private Off-Road Pro</li> </ul> | d Experience AM & PM                          |

# April 2024







## **July 2024**





#### September 2024



#### October 2024