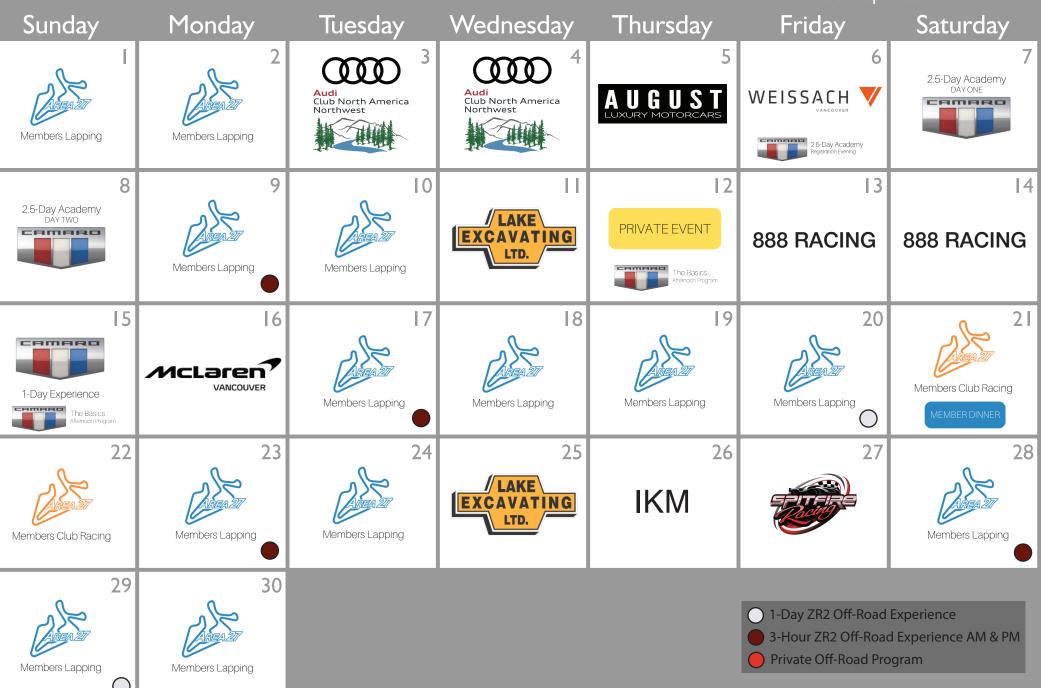

| 16                                            |
| 17              | 18     | 19      | 20        | 21       | 22                                                                                                | 23                                            |
| 24              | 25     | 26      | 27        | 28       | 29                                                                                                | 30<br>DUTCHWAY ENDURO<br>Practice and Qualify |
| DUTCHWAY ENDURO |        |         |           |          | <ul> <li>1-Day ZR2 Off-Road</li> <li>3-Hour ZR2 Off-Road</li> <li>Private Off-Road Pro</li> </ul> | d Experience AM & PM                          |

# April 2024







## **July 2024**





#### September 2024



#### October 2024