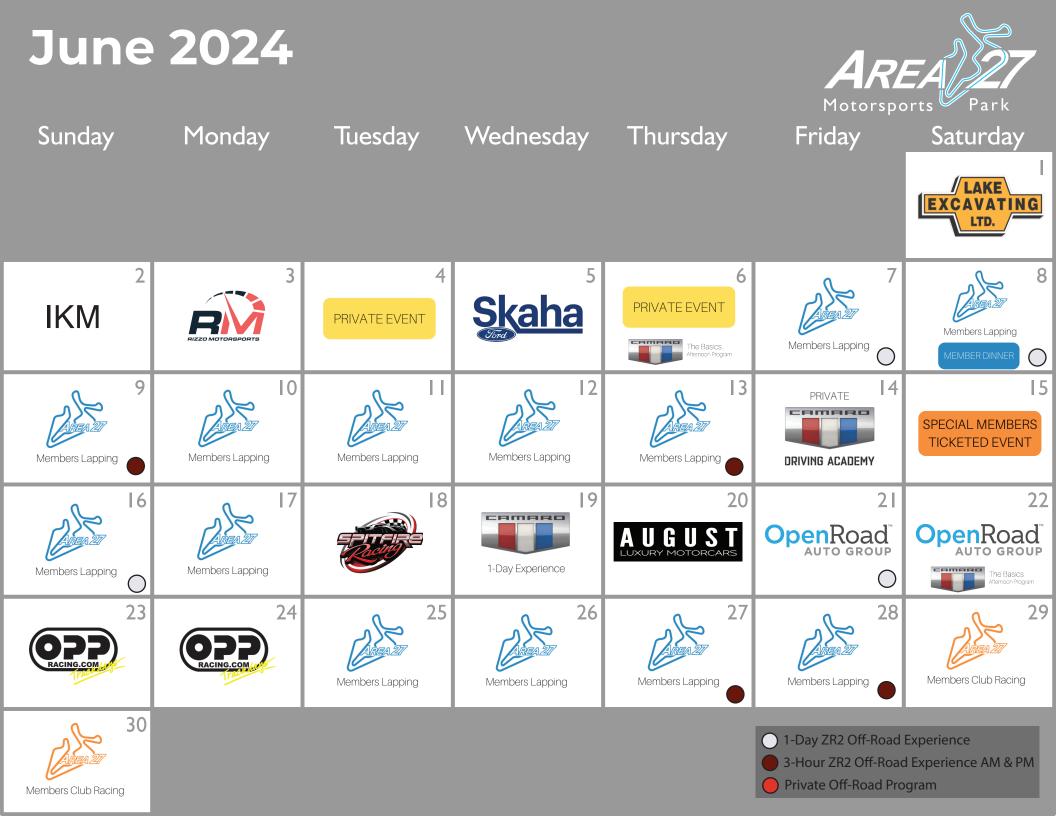

| 15                                                                                                | 16                                            |
| 17              | 18     | 19      | 20        | 21       | 22                                                                                                | 23                                            |
| 24              | 25     | 26      | 27        | 28       | 29                                                                                                | 30<br>DUTCHWAY ENDURO<br>Practice and Qualify |
| DUTCHWAY ENDURO |        |         |           |          | <ul> <li>1-Day ZR2 Off-Road</li> <li>3-Hour ZR2 Off-Road</li> <li>Private Off-Road Pro</li> </ul> | d Experience AM & PM                          |

# April 2024







## **July 2024**





#### September 2024



#### October 2024