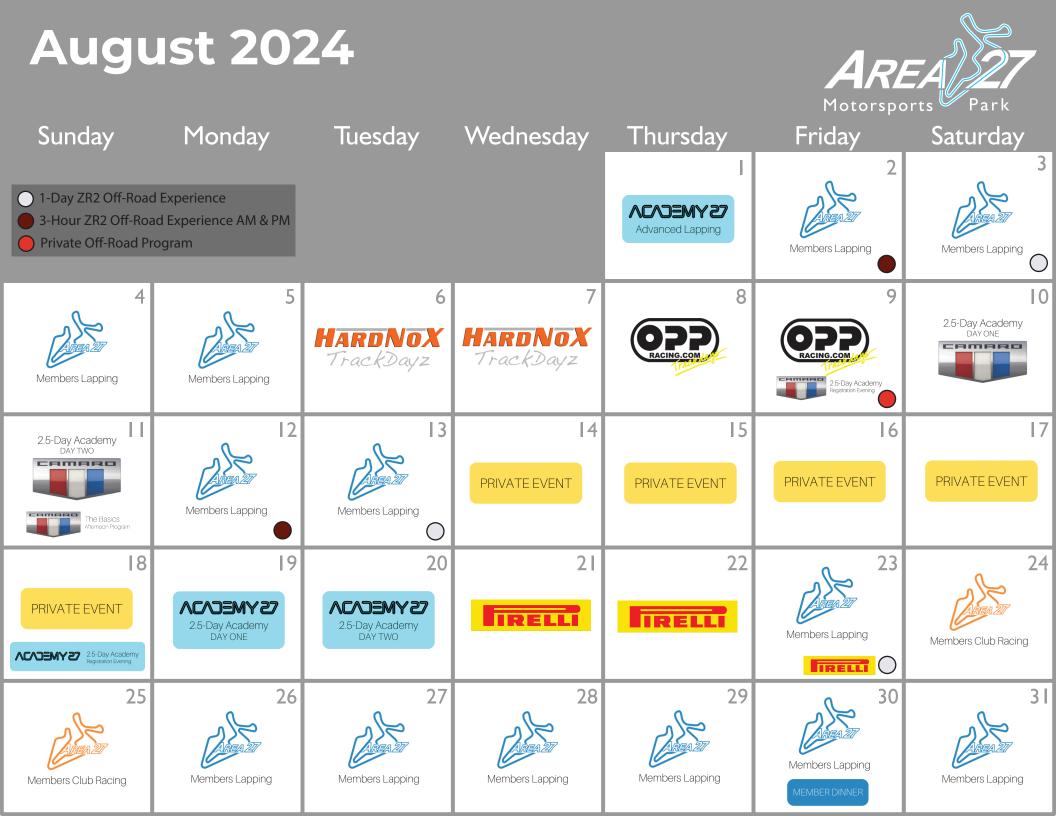

| 16                                            |
| 17              | 18     | 19      | 20        | 21       | 22                                                                                                | 23                                            |
| 24              | 25     | 26      | 27        | 28       | 29                                                                                                | 30<br>DUTCHWAY ENDURO<br>Practice and Qualify |
| DUTCHWAY ENDURO |        |         |           |          | <ul> <li>1-Day ZR2 Off-Road</li> <li>3-Hour ZR2 Off-Road</li> <li>Private Off-Road Pro</li> </ul> | d Experience AM & PM                          |

# April 2024







## **July 2024**





#### September 2024



#### October 2024