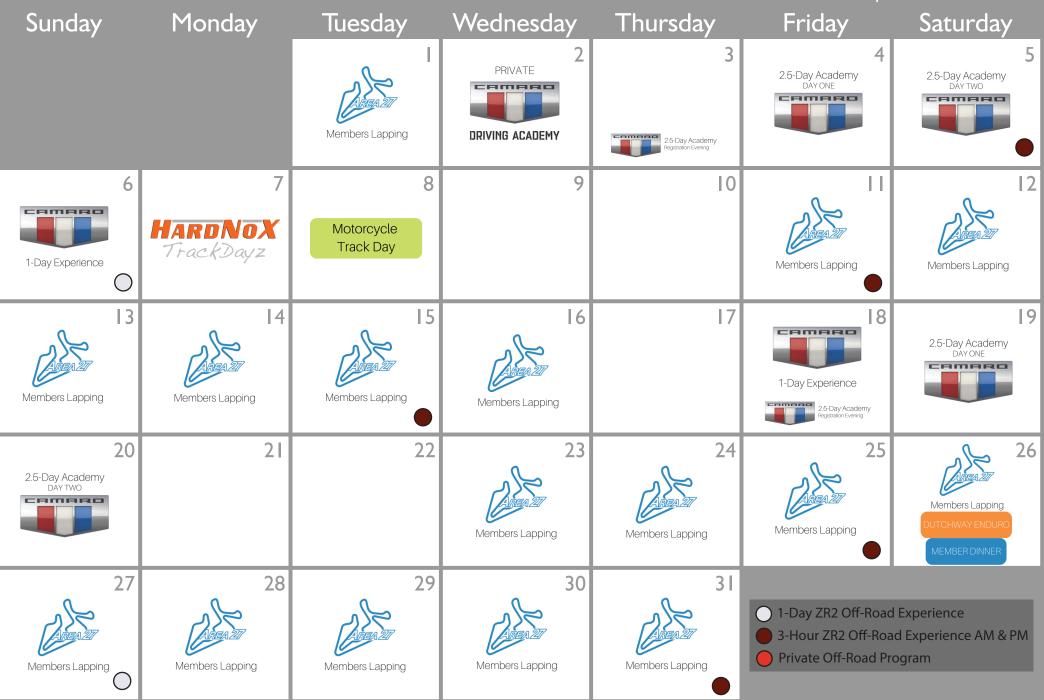

| 16                                            |
| 17              | 18     | 19      | 20        | 21       | 22                                                                                                | 23                                            |
| 24              | 25     | 26      | 27        | 28       | 29                                                                                                | 30<br>DUTCHWAY ENDURO<br>Practice and Qualify |
| DUTCHWAY ENDURO |        |         |           |          | <ul> <li>1-Day ZR2 Off-Road</li> <li>3-Hour ZR2 Off-Road</li> <li>Private Off-Road Pro</li> </ul> | d Experience AM & PM                          |

# April 2024







## **July 2024**





#### September 2024



#### October 2024