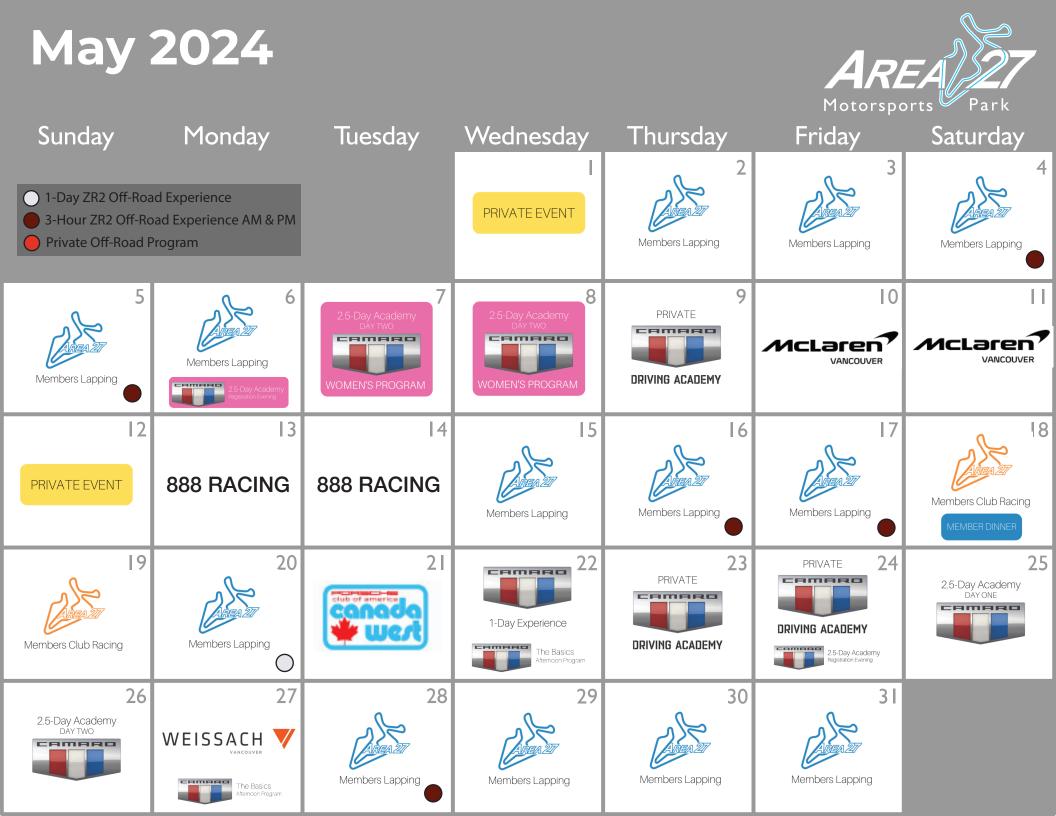

| 15                                                                                                | 16                                            |
| 17              | 18     | 19      | 20        | 21       | 22                                                                                                | 23                                            |
| 24              | 25     | 26      | 27        | 28       | 29                                                                                                | 30<br>DUTCHWAY ENDURO<br>Practice and Qualify |
| DUTCHWAY ENDURO |        |         |           |          | <ul> <li>1-Day ZR2 Off-Road</li> <li>3-Hour ZR2 Off-Road</li> <li>Private Off-Road Pro</li> </ul> | d Experience AM & PM                          |

# April 2024







## **July 2024**





#### September 2024



#### October 2024