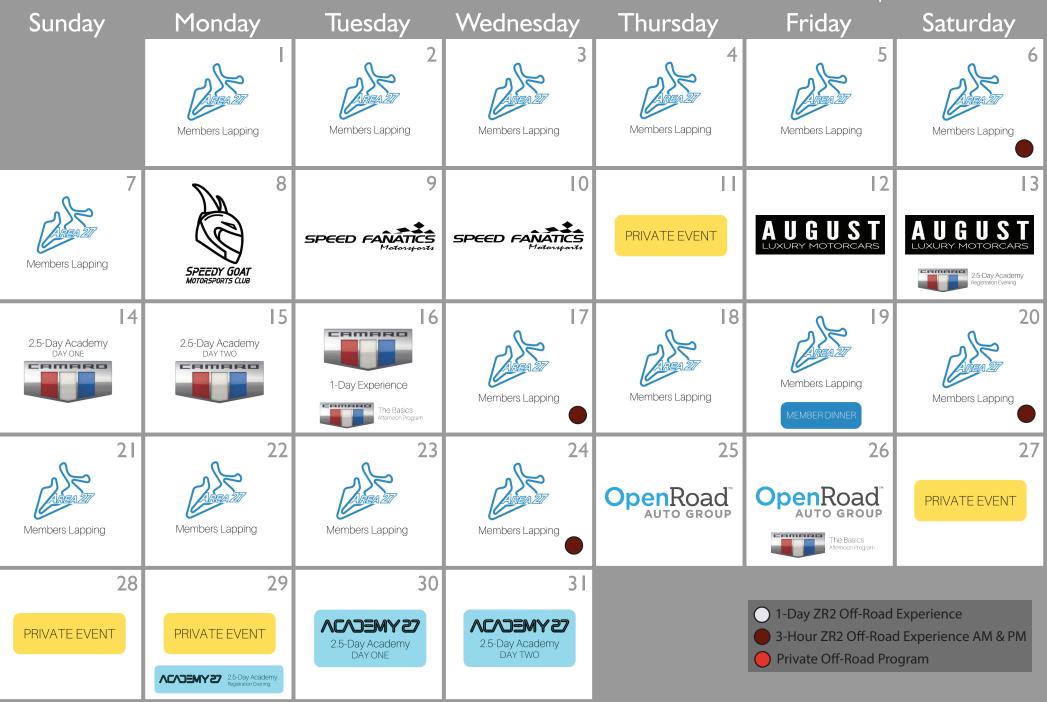

| 16                                            |
| 17              | 18     | 19      | 20        | 21       | 22                                                                                                | 23                                            |
| 24              | 25     | 26      | 27        | 28       | 29                                                                                                | 30<br>DUTCHWAY ENDURO<br>Practice and Qualify |
| DUTCHWAY ENDURO |        |         |           |          | <ul> <li>1-Day ZR2 Off-Road</li> <li>3-Hour ZR2 Off-Road</li> <li>Private Off-Road Pro</li> </ul> | d Experience AM & PM                          |

# April 2024







## **July 2024**





#### September 2024



#### October 2024